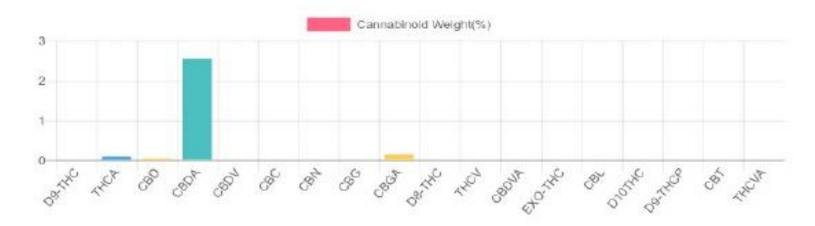

## Cannabinoids Test

HPLC-DAD GSL SOP 400

Uploaded: 11/18/2023

0.048% Total D9-THC 1.432% Total CBD

| Cannabinoids       | LOQ(mg/g) | LOD(mg/g) | weight(%) | mg/g   |
|--------------------|-----------|-----------|-----------|--------|
| D9-THC             | 0.3908    | 0.1290    | N/D       | N/D    |
| THCA               | 0.3908    | 0.1290    | 0.055%    | 0.548  |
| CBD                | 0.3908    | 0.1290    | B/LOQ     | B/LOG  |
| CBDA               | 0.3908    | 0.1290    | 1.633%    | 16.325 |
| CBDV               | 0.3908    | 0.1290    | N/D       | N/D    |
| CBC                | 0.3908    | 0.1290    | N/D       | N/D    |
| CBN                | 0.3908    | 0.1290    | N/D       | N/D    |
| CBG                | 0.3908    | 0.1290    | N/D       | N/D    |
| CBGA               | 0.3908    | 0.1290    | 0.096%    | 0.960  |
| D8-THC             | 0.3908    | 0.1290    | N/D       | N/D    |
| THCV               | 0.3908    | 0.1290    | N/D       | N/D    |
| CBDVA              | 0.3908    | 0.1290    | N/D       | N/D    |
| EXO-THC            | 0.3908    | 0.1290    | N/D       | N/D    |
| CBL                | 0.3908    | 0.1290    | N/D       | N/D    |
| DIDTHC             | 0.3908    | 0.1290    | N/D       | N/D    |
| D9-THCP            | 0.3908    | 0.1290    | N/D       | N/D    |
| CBT                | 0.3908    | 0.1290    | N/D       | N/D    |
| THOWA              | 0.3908    | 0.1290    | N/D       | N/D    |
| TOTAL D9-THC       |           |           | 0.048%    | N/D    |
| TOTAL CBD*         |           |           | 1.432%    | 14.321 |
| TOTAL CANNABINOIDS |           |           | 1.784%    | 17.837 |

\*Total CBD = CBD + CBDA x 0.877 N/D - Not Detected, B/LOQ - Below Limit of Quantification

Green Scientific Labs Info@greenscientificiabs.com 1-833 TEST CBD

This COA is governed by the terms and conditions listed on: https://www.greenscient/ficials.com/terms-of-use.php